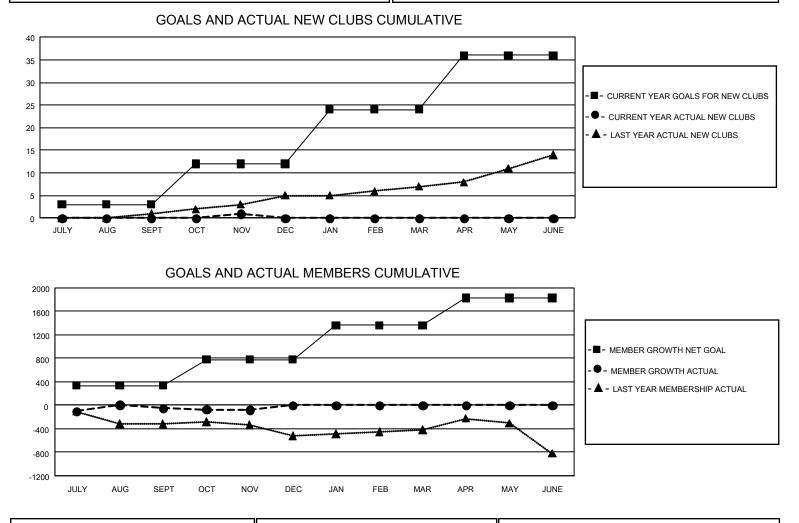

## GMT MONTHLY MEMBERSHIP PROGRESS REPORT Results as of: 11/30/2019

GMT Constitutional Area 4, Group D

REPORT DOES NOT INCLUDE CLUBS IN UNDISTRICTED AREAS.

| Clubs                 |               |           |               | Members               |                        |                         |                                                    |  |
|-----------------------|---------------|-----------|---------------|-----------------------|------------------------|-------------------------|----------------------------------------------------|--|
| RESULTS FOR 2019-2020 |               |           |               | RESULTS FOR 2019-2020 |                        |                         |                                                    |  |
| QUARTER               | NEW CLUB GOAL | NEW CLUBS | DROPPED CLUBS | QUARTER               | BER GROWTH NET<br>GOAL | MEMBER GROWTH<br>ACTUAL | DROPPED<br>MEMBERS ACTUAL<br>(including transfers) |  |
| JULY/AUG/SEPT         | 9             | 0         | 6             | JULY/AUG/SEPT         | 1,002                  | 576                     | 572                                                |  |
| OCT/NOV/DEC           | 27            | 1         | 2             | OCT/NOV/DEC           | 1,341                  | 395                     | 370                                                |  |
| JAN/FEB/MAR           | 36            | 0         | 0             | JAN/FEB/MAR           | 1,743                  | 0                       | 0                                                  |  |
| APR/MAY/JUNE          | 36            | 0         | 0             | APR/MAY/JUNE          | 1,404                  | 0                       | 0                                                  |  |